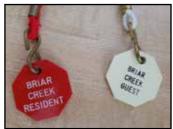

#### **Director, Pool and Spa**

Ralph Vitiello

s all of the winter residents begin to return to Briar Creek, let's remember to check that you have resident and guest Apool tags prior to heading to the pool. The Pool Tags will be closely checked, please have them with you.

Remember that as we welcome new faces (residents and visitors) to the community it is important to make sure to have your pool tags with you when using the pool/hot tub facility. Visitors need to have appropriate tags, too. By having tags available, it will be easier to determine if random uninvited "outsiders" are using the pool.